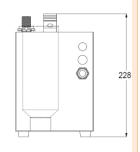

#### Physical / Electrical

- Size (HxWxL): 230 x 145 x 315mm
- Weight: 9 kg
- Power: 230v, 50/60Hz, 1Kw, 5A