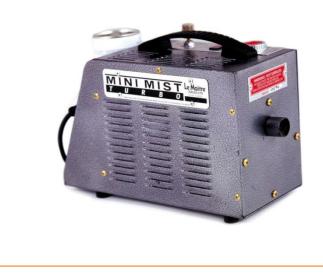

# Mini Mist Aerosol Smoke Machine

Robust, Hand-Held, Portable, Water Based System

#### **Features:**

- Operate unplugged for up to 20 mins
- 6 x 1 minute bursts per smoke canister
- Portable and compact
- MOD approved
- Warranty 12 months

The Mini Mist is a robust, hand-held aerosol smoke machine.

The Mini Mist is certified for use in fire evacuation and breathing apparatus training by the military and emergency services,

hospitals and other public sector industries. It is also widely used in the film and TV industry.