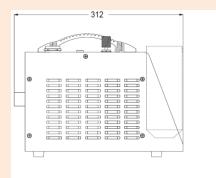

#### Physical / Electrical

- Size (HxWxL): 230 x 145 x 315mm
- Weight: 9 kg
- Power: 230v, 50/60Hz, 1Kw, 5A