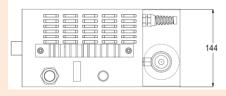

#### Physical / Electrical

- Size (HxWxL): 230 x 145 x 315mm
- Weight: 9 kg
- Power: 230v, 50/60Hz, 1Kw, 5A